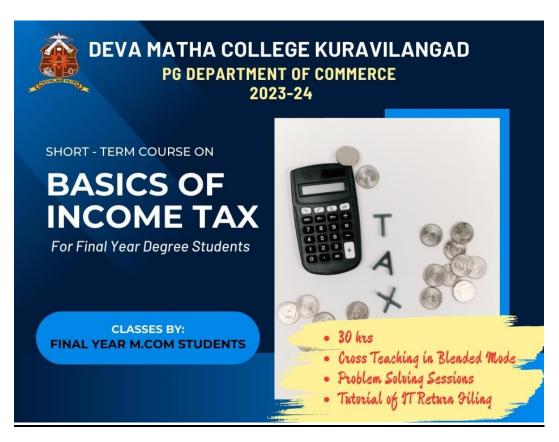

# **Basics of Income Tax**

(Conducted for IIIrd DC students of B. Com Computer Applications)

Academic Year: 2023-2024

#### **Short Term Course in**

#### **Basics of Income Tax**

Duration: 30 hours

Number of students enrolled: 06